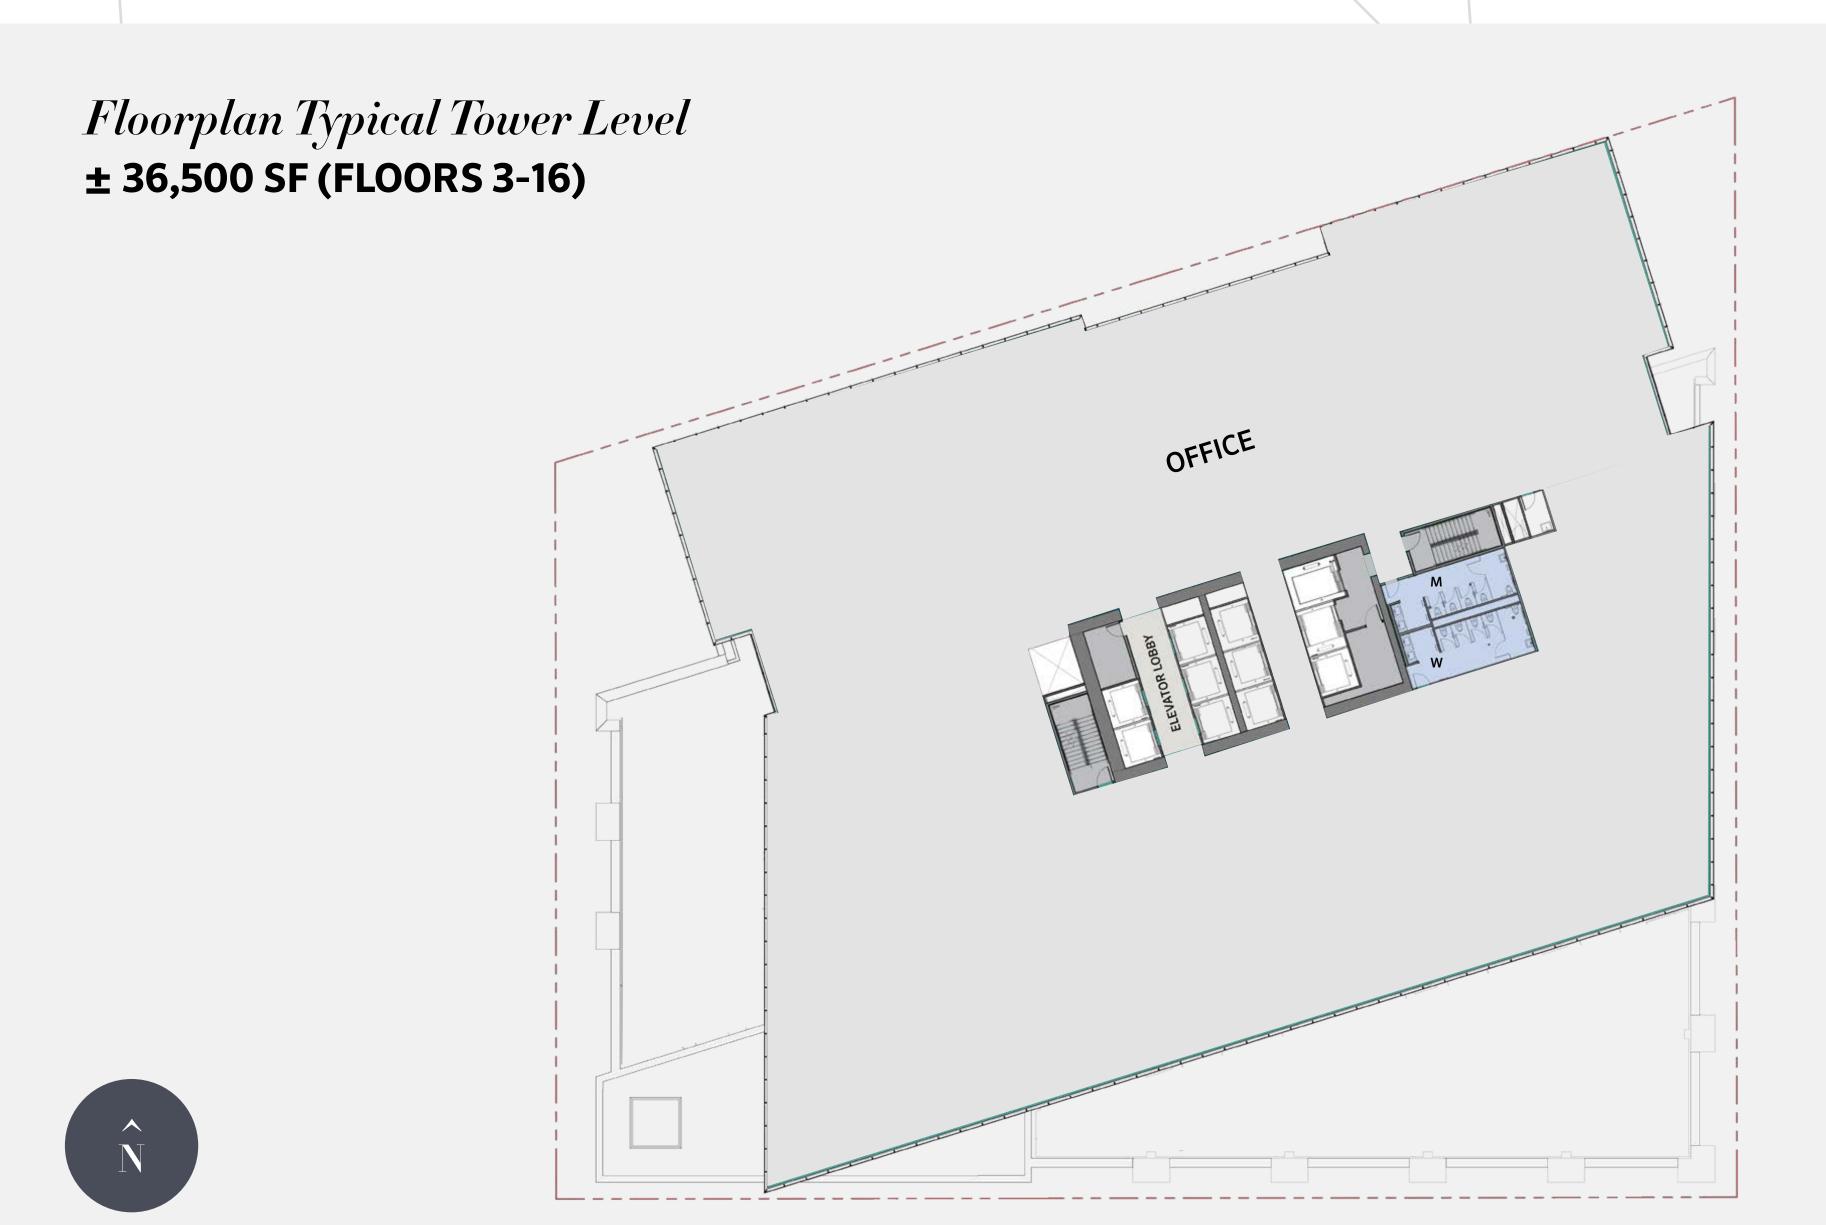

Floorplans



### Site Plan



# Floorplan Ground Level





# Floorplan Level II







### Creative Test Fit



# PROGRAM:

| OPEN OFFICE SPACES  | 292 |
|---------------------|-----|
| PRIVATE OFFICES     | 9   |
| CONFERENCE ROOMS    | 5   |
| FOCUS ROOMS         | 12  |
| PHONE ROOMS         | 8   |
| COLLABORATION AREAS | 6   |
| COFFEE AREAS        | 1   |
| TOTAL HEADCOUNT     | 302 |



# Activity Based Test Fit Towns one of the state of the st



| OPEN OFFICE SPACES  | 110 |
|---------------------|-----|
| PRIVATE OFFICES     | 16  |
| CONFERENCE ROOMS    | 5   |
| FOCUS ROOMS         | 11  |
| PHONE ROOMS         | 12  |
| COLLABORATION AREAS | 9   |
| COFFEE AREAS        | 2   |
| TOTAL HEADCOUNT     | 127 |



# Professional Test Fit

# PROGRAM:

| OPEN OFFICE SPACES  | 80  |
|---------------------|-----|
| PRIVATE OFFICES     | 45  |
| CONFERENCE ROOMS    | 5