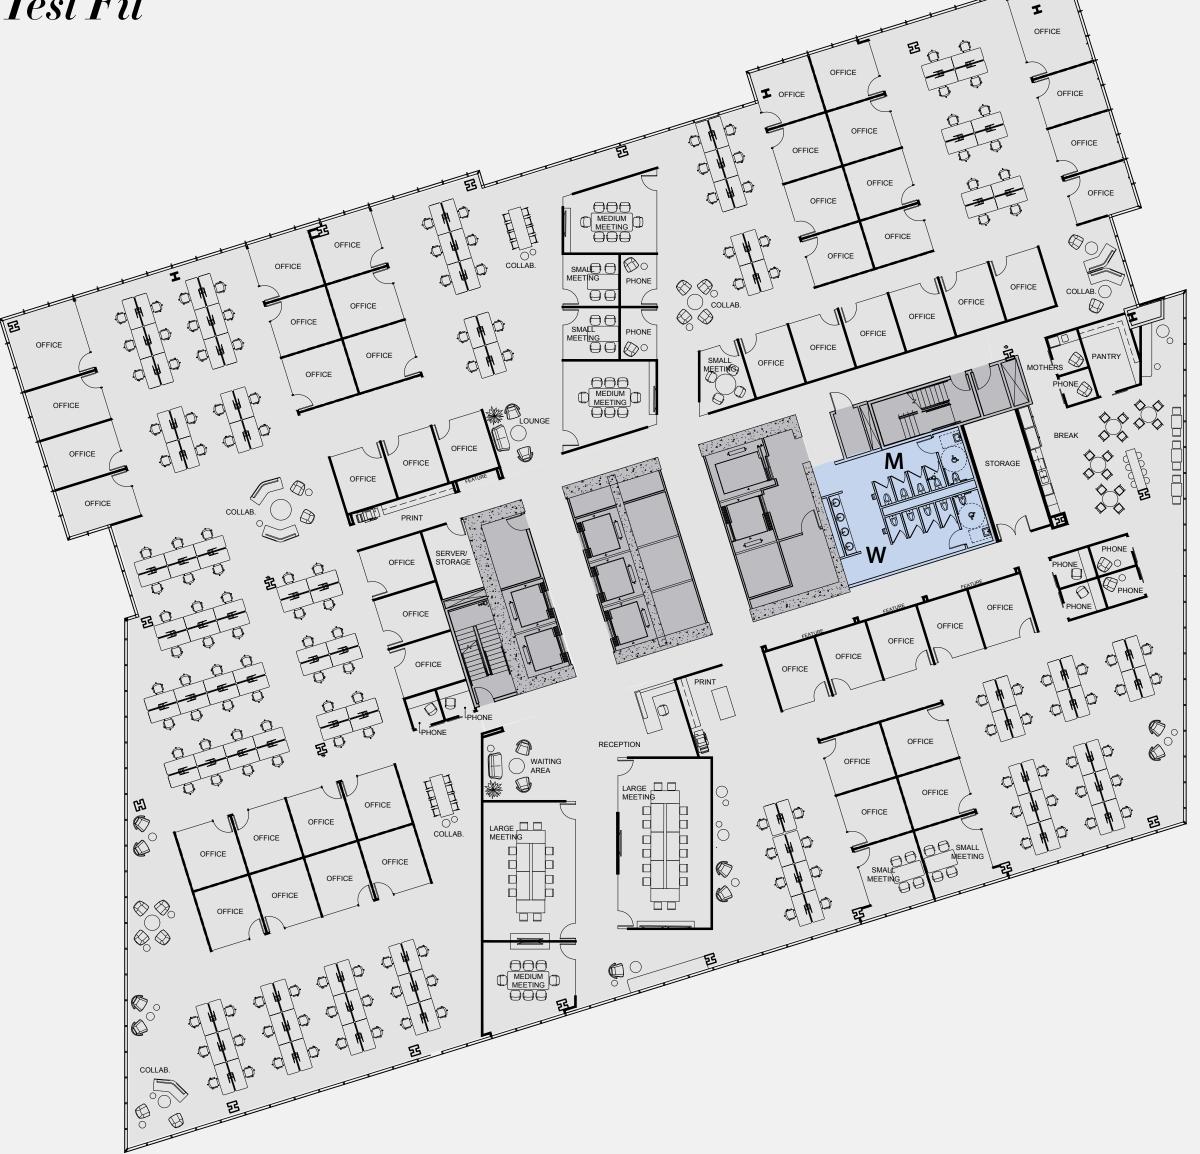

### Creative Test Fit

# PROGRAM:

| OPEN OFFICE SPACES  | 292 |
|---------------------|-----|
| PRIVATE OFFICES     | 9   |
| CONFERENCE ROOMS    | 5   |
| FOCUS ROOMS         | 12  |
| PHONE ROOMS         | 8   |
| COLLABORATION AREAS | 6   |
| COFFEE AREAS        | 1   |
| TOTAL HEADCOUNT     | 302 |