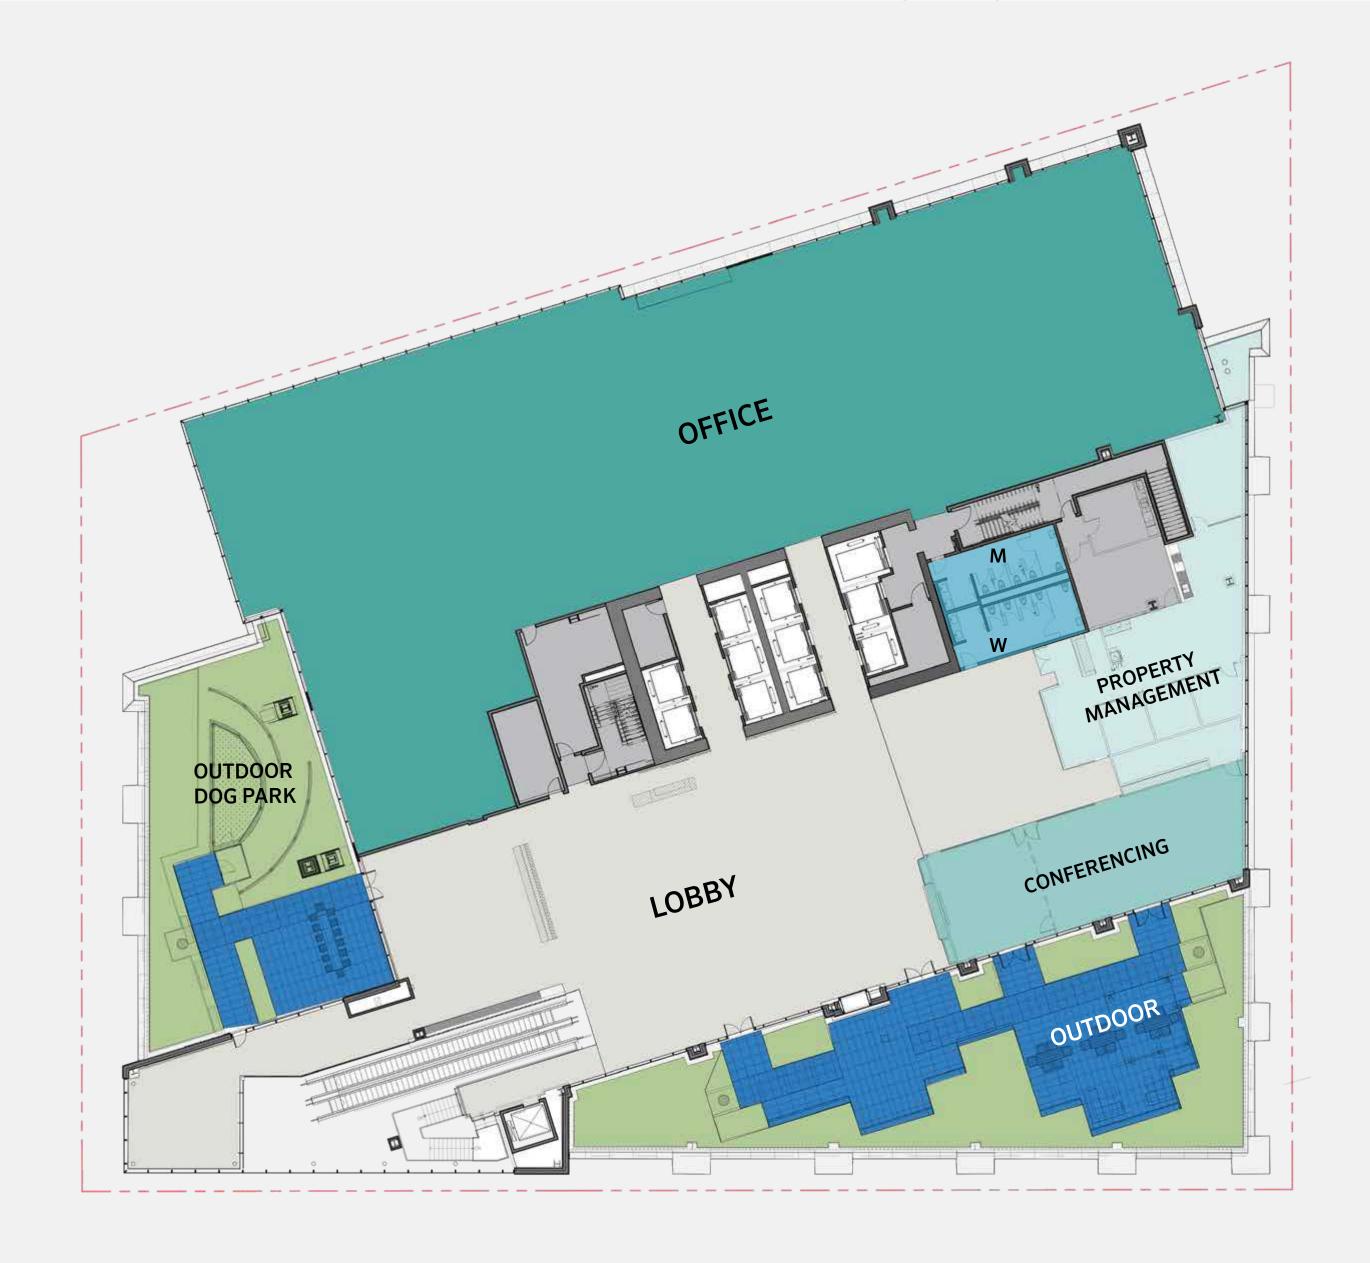

Floorplans



### Site Plan



# Floorplan Ground Level





# Floorplan Level II







### Creative Test Fit



# PROGRAM:

| OPEN OFFICE SPACES  | 292 |
|---------------------|-----|
| PRIVATE OFFICES     | 9   |
| CONFERENCE ROOMS    | 5   |
| FOCUS ROOMS         | 12  |
| PHONE ROOMS         | 8   |
| COLLABORATION AREAS | 6   |
| COFFEE AREAS        | 1   |
| TOTAL HEADCOUNT     | 302 |



# Activity Based Test Fit Towns one of the state of the st



| OPEN OFFICE SPACES  | 110 |
|---------------------|-----|
| PRIVATE OFFICES     | 16  |
| CONFERENCE ROOMS    | 5   |
| FOCUS ROOMS         | 11  |
| PHONE ROOMS         | 12  |
| COLLABORATION AREAS | 9   |
| COFFEE AREAS        | 2   |
| TOTAL HEADCOUNT     | 127 |



# Professional Test Fit

# PROGRAM:

| OPEN OFFICE SPACES  | 80  |
|---------------------|-----|
| PRIVATE OFFICES     | 45  |
| CONFERENCE ROOMS