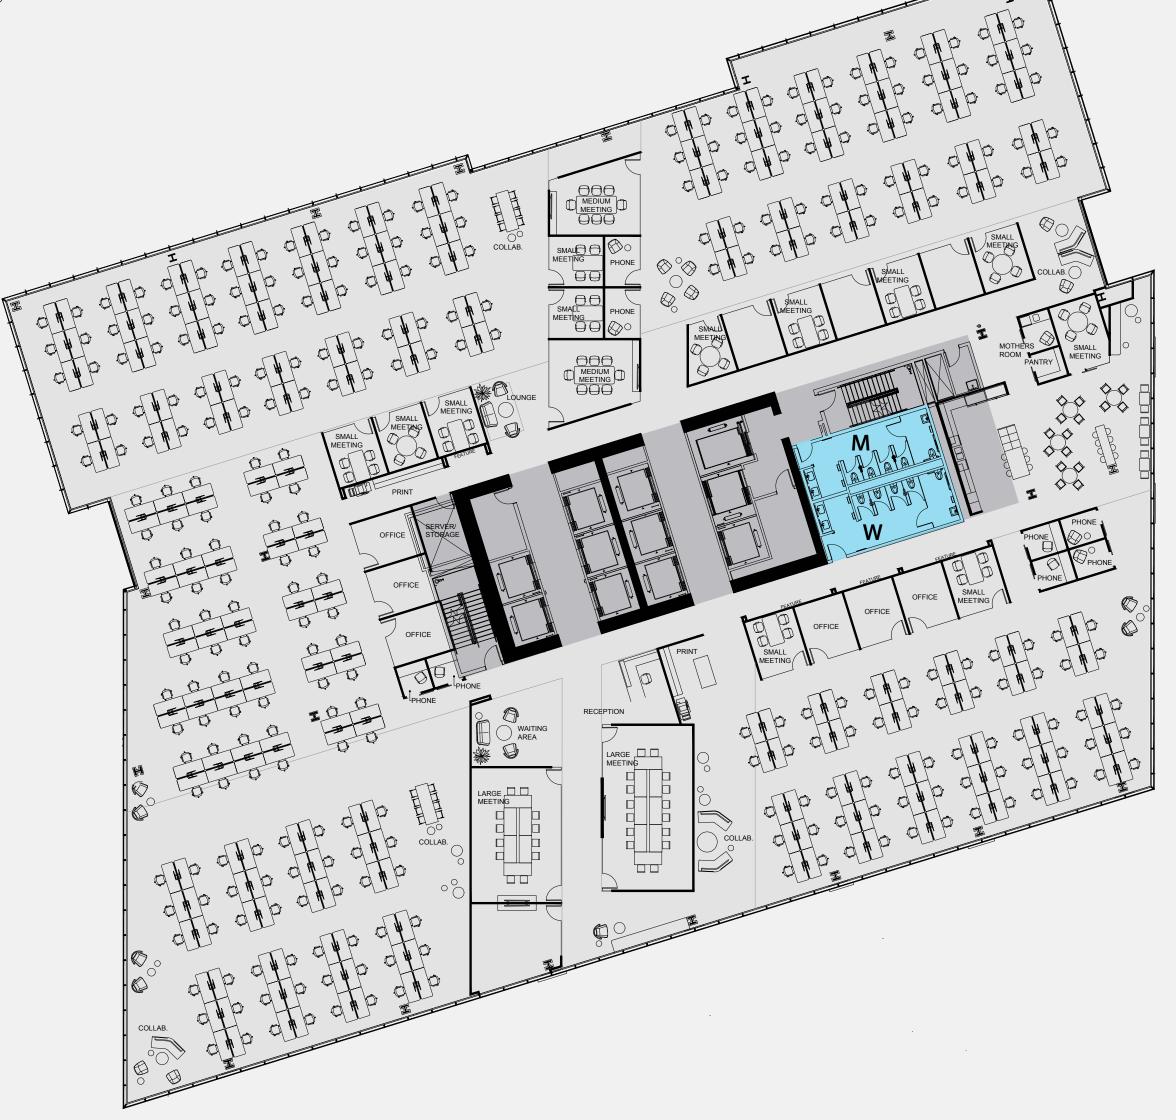

# Floorplan Ground Level

# Activity Based Test Fit Towns one of the state of the st

| OPEN OFFICE SPACES  | 110 |
|---------------------|-----|
| PRIVATE OFFICES     | 16  |
| CONFERENCE ROOMS    | 5   |
| FOCUS ROOMS         | 11  |
| PHONE ROOMS         | 12  |
| COLLABORATION AREAS | 9   |
| COFFEE AREAS        | 2   |
| TOTAL HEADCOUNT     | 127 |