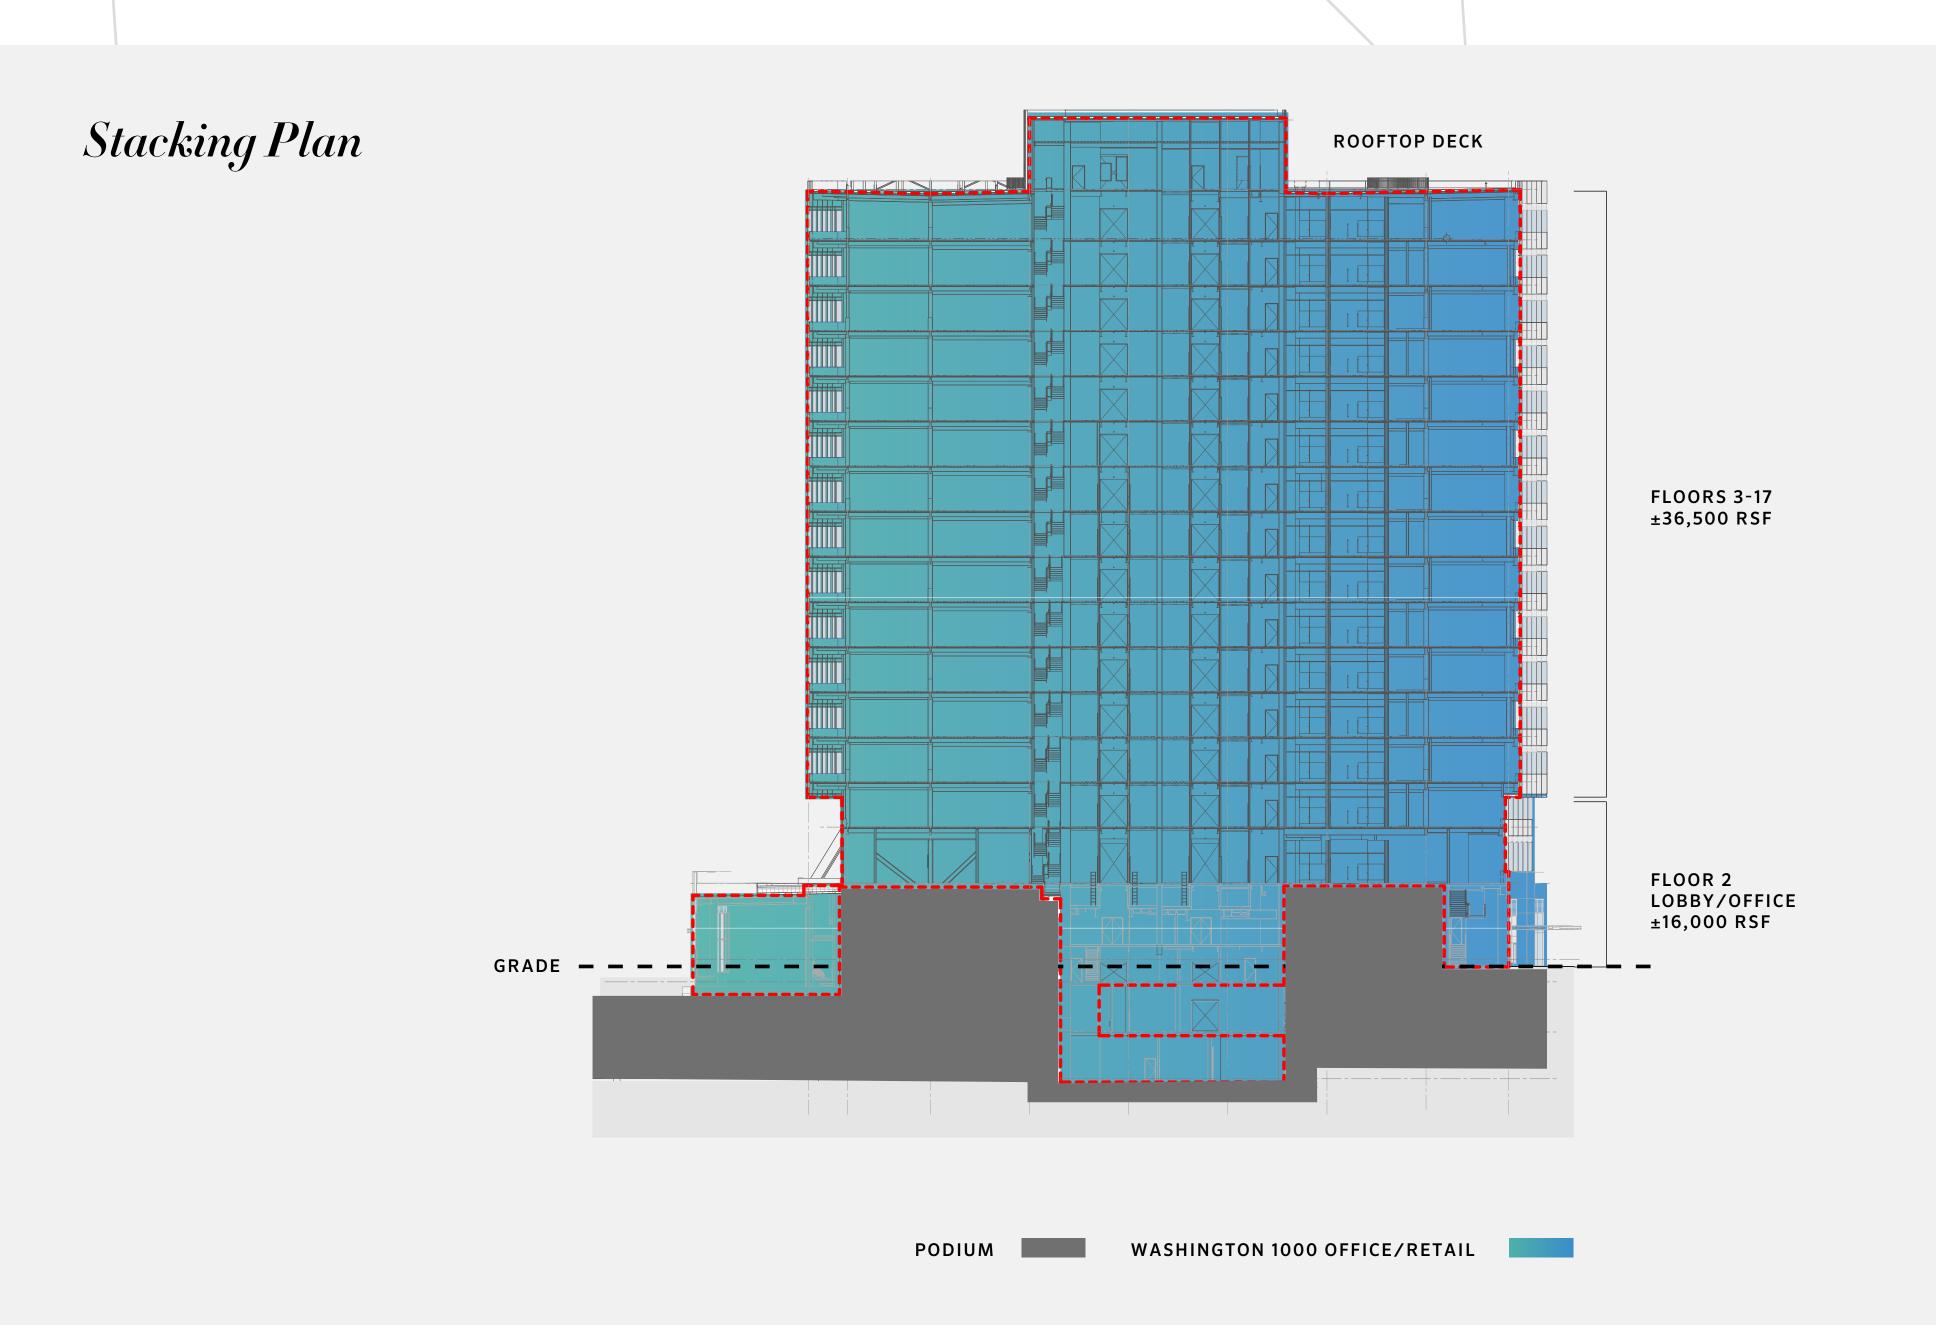

FOCUS ROOMS         | 5   |
| PHONE ROOMS         | 9   |
| COLLABORATION AREAS | 7   |
| COFFEE AREAS        | 1   |
| TOTAL HEADCOUNT     | 200 |



# Floorplan Roof Level





### Multi-Tenant Test Fit



### PROGRAM (SUITE A):

| OPEN OFFICE SPACES  | 110 |
|---------------------|-----|
| PRIVATE OFFICES     | 6   |
| CONFERENCE ROOMS    | 2   |
| FOCUS ROOMS         | 4   |
| PHONE ROOMS         | 4   |
| COLLABORATION AREAS | 5   |
| COFFEE AREAS        | 1   |
| TOTAL HEADCOUNT     | 117 |

### PROGRAM (SUITE B):

| OPEN OFFICE SPACES  | 128 |
|---------------------|-----|
| PRIVATE OFFICES     | 9   |
| CONFERENCE ROOMS    | 3   |
| FOCUS ROOMS         | 6   |
| PHONE ROOMS         | 4   |
| COLLABORATION AREAS | 3   |
| COFFEE AREAS        | 0   |
| TOTAL HEADCOUNT     | 138 |







# Washington1000HPP.com



Greg Inglin

206 515 4491 greg.inglin@colliers.com DavidAbbott

206 624 7419 david.abbott@colliers.com Laura Ford

206 223 1423 laura.ford@colliers.com