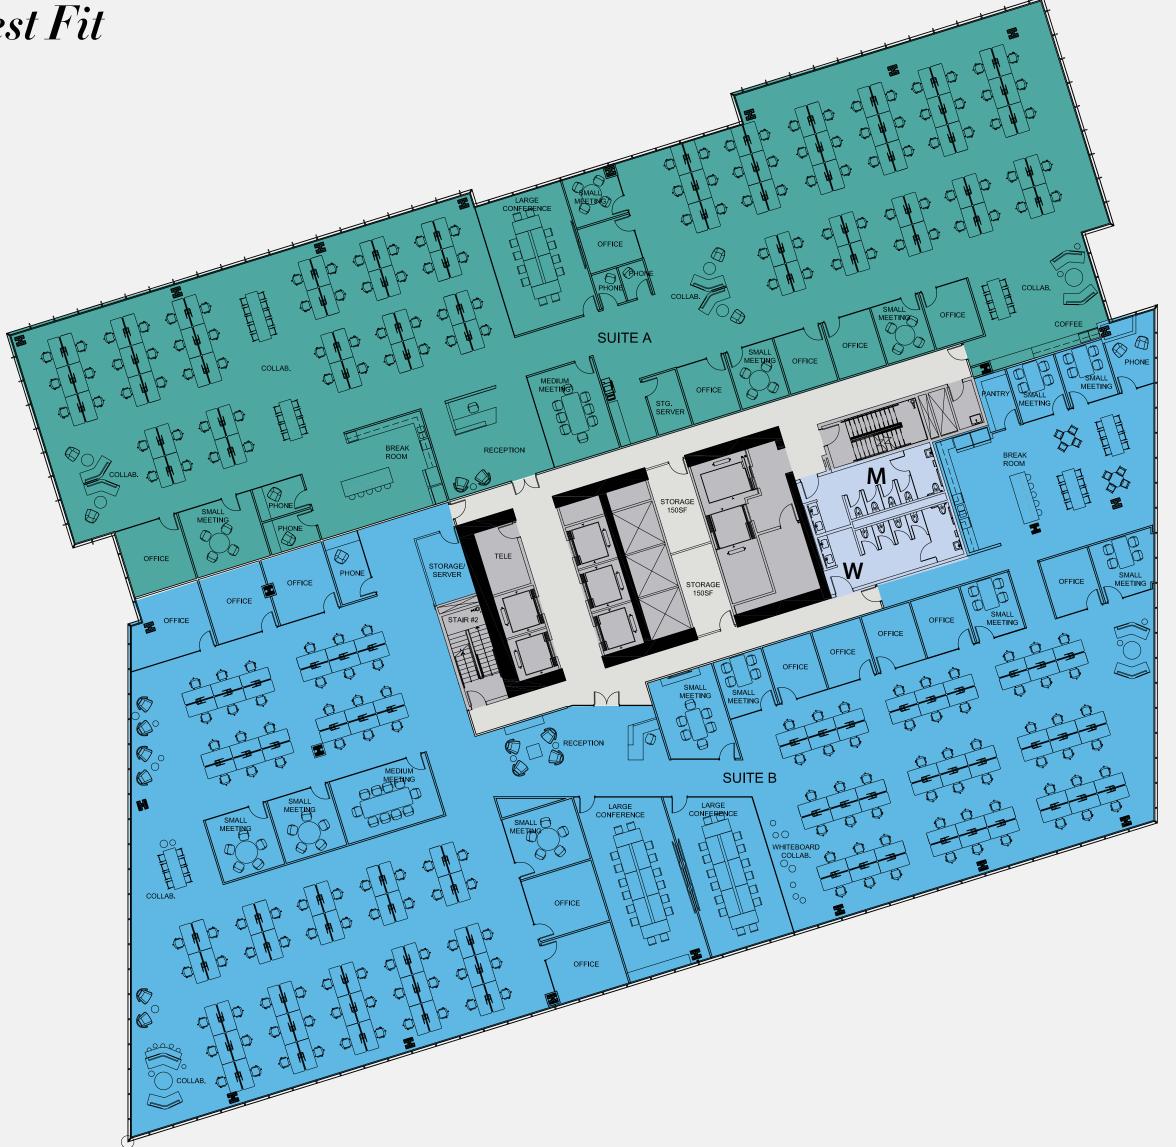

### Multi-Tenant Test Fit

### PROGRAM (SUITE A):

| OPEN OFFICE SPACES  | 110 |
|---------------------|-----|
| PRIVATE OFFICES     | 6   |
| CONFERENCE ROOMS    | 2   |
| FOCUS ROOMS         | 4   |
| PHONE ROOMS         | 4   |
| COLLABORATION AREAS | 5   |
| COFFEE AREAS        | 1   |
| TOTAL HEADCOUNT     | 117 |

### PROGRAM (SUITE B):

| OPEN OFFICE SPACES  | 128 |
|---------------------|-----|
| PRIVATE OFFICES     | 9   |
| CONFERENCE ROOMS    | 3   |
| FOCUS ROOMS         | 6   |
| PHONE ROOMS         | 4   |
| COLLABORATION AREAS | 3   |
| COFFEE AREAS        | 0   |
| TOTAL HEADCOUNT     | 138 |