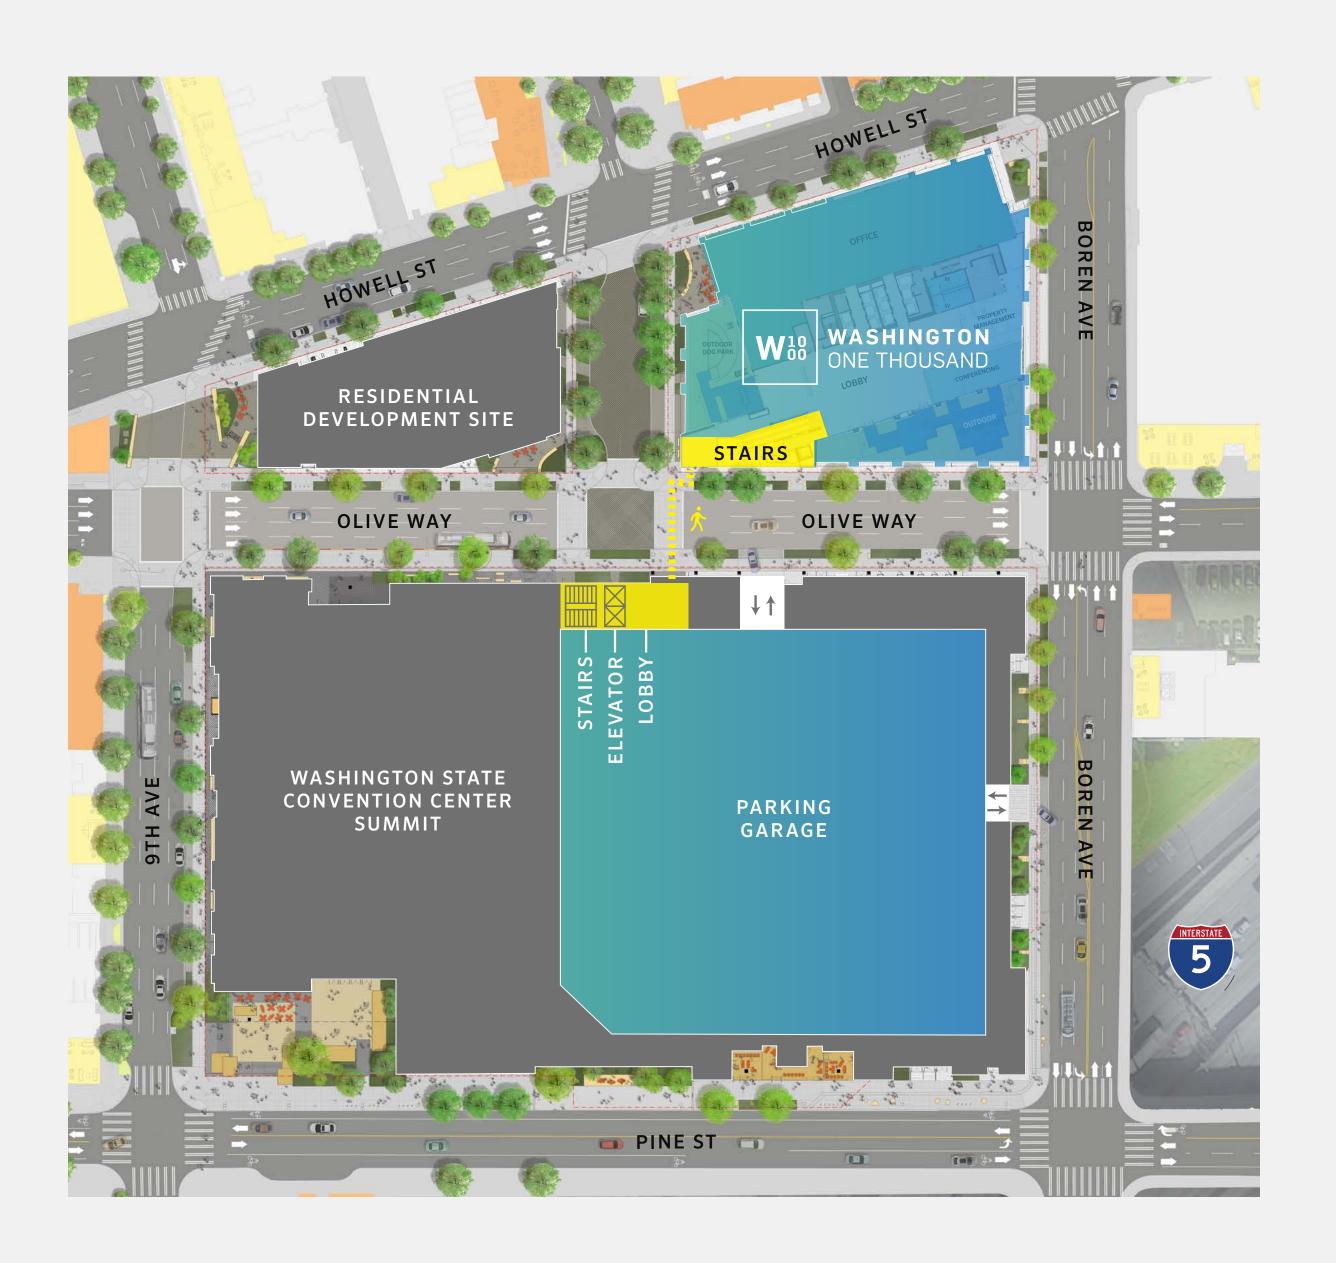

Floorplans



### Site Plan



# Floorplan Ground Level





# Floorplan Level II







### Creative Test Fit



# PROGRAM:

| OPEN OFFICE SPACES  | 292 |
|---------------------|-----|
| PRIVATE OFFICES     | 9   |
| CONFERENCE ROOMS    | 5   |
| FOCUS ROOMS         | 12  |
| PHONE ROOMS         | 8   |
| COLLABORATION AREAS | 6   |
| COFFEE AREAS        | 1   |
| TOTAL HEADCOUNT     | 302 |



# Activity Based Test Fit Towns one of the state of the st



| OPEN OFFICE SPACES  | 110 |
|---------------------|-----|
| PRIVATE OFFICES     | 16  |
| CONFERENCE ROOMS    | 5   |
| FOCUS ROOMS         | 11  |
| PHONE ROOMS         | 12  |
| COLLABORATION AREAS | 9   |
| COFFEE AREAS        | 2   |
| TOTAL HEADCOUNT     | 127 |



# Professional Test Fit

# PROGRAM:

| OPEN OFFICE SPACES  | 80  |
|---------------------|-----