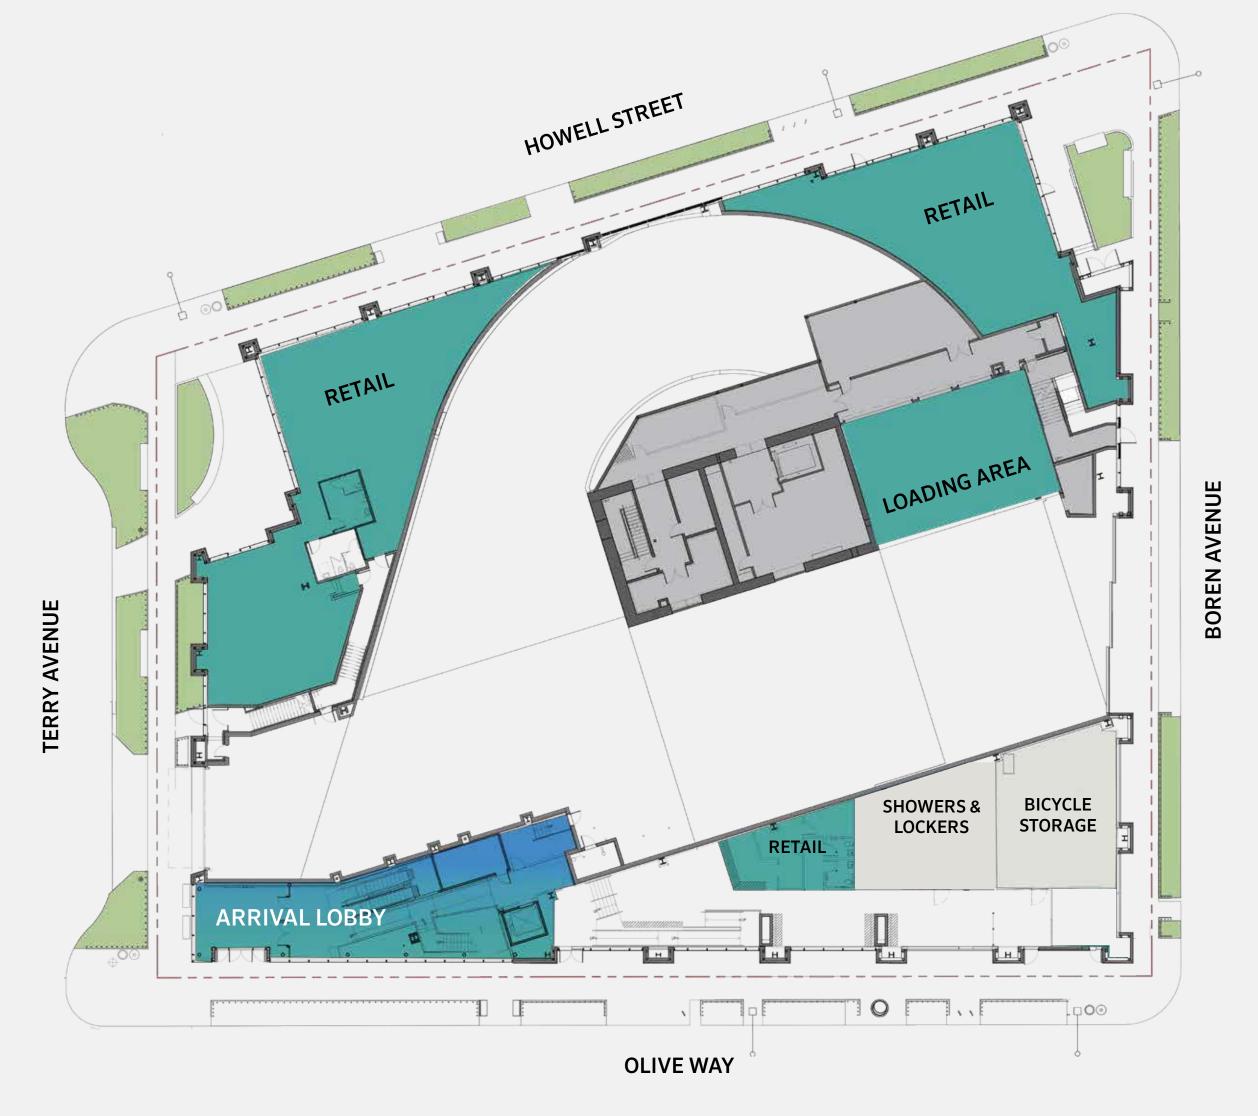

Floorplans



### Site Plan



# Floorplan Ground Level





# Floorplan Level II







### Creative Test Fit



# PROGRAM:

| OPEN OFFICE SPACES  | 292 |
|---------------------|-----|
| PRIVATE OFFICES     | 9   |
| CONFERENCE ROOMS    | 5   |
| FOCUS ROOMS         | 12  |
| PHONE ROOMS         | 8   |
| COLLABORATION AREAS | 6   |
| COFFEE AREAS        | 1   |
| TOTAL HEADCOUNT     | 302 |



# Activity Based Test Fit Towns one of the state of the st



| OPEN OFFICE SPACES  | 110 |
|---------------------|-----|
| PRIVATE OFFICES     | 16  |
| CONFERENCE ROOMS    | 5   |
| FOCUS ROOMS         | 11  |
| PHONE ROOMS         | 12  |
| COLLABORATION AREAS | 9   |
| COFFEE AREAS        | 2   |
| TOTAL HEADCOUNT     | 127 |



# Professional Test Fit

# PROGRAM:

| OPEN OFFICE SPACES  | 80  |
|---------------------|-----|
| PRIVATE OFFICES     | 45